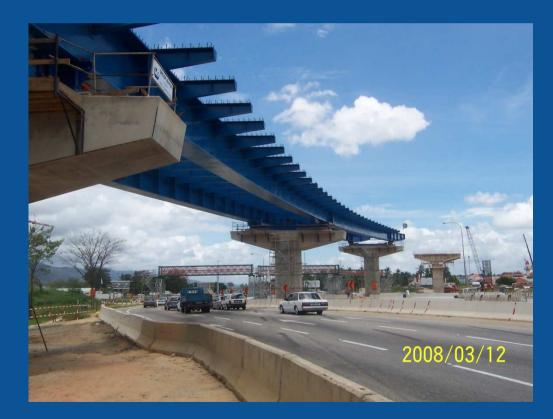

#### Three bridges over the Hoofdvaart Haarlemmermeer (NL)

#### Pont de l'Europe Orléans (F)