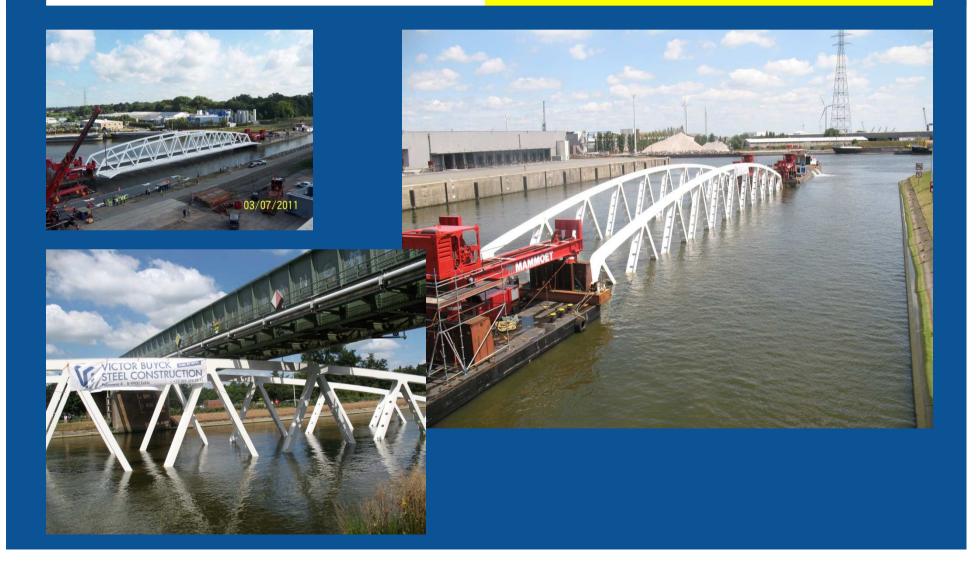

#### Three bridges over the Hoofdvaart Haarlemmermeer (NL)

#### Pont de l'Europe Orléans (F)

#### Hovenring Veldhoven (NL)

Pont Gustave Flaubert Rouen (F)